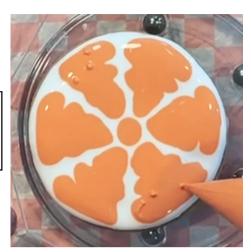

Fill in any white spots in your petals by piping dots on them

Your flower power cookie is complete!