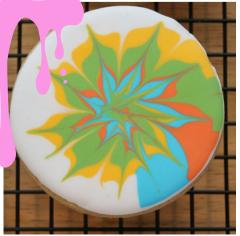

the icing flows through it.

Start by cutting a small amount off the end and test piping until you can pipe a line of icing without needing too much pressure.

If you end up cutting too much off, start over with a new bag!

Place the seam side up and flatten the tip of the bag



Cut a small piece, straight across the end



## decorate: tie dye cookie

You have a ton of freedom to play around with colors and styling with these cookies! Less swirl is more - learn from my mistake!

> Outline the cookie with a line of white icing



Swirl yellow icing (about half the swirl I show here)



Repeat with each color, multiple times (unlike mine!)



Use your scribe to drag out to in



Use your scribe to drag in to our



Shake your cookie to settle the icing



Your tie dye cookie is complete!



## decorate: peace sign cookie

What could be more emblematic of the hippie era than a peace sign? I recommend starting with these cookies so they can dry before adding the peace sign.

> Using an edible pen or your scribe, draw out the waves on the cookie



Outline each section you drew on (one color at a time)



Fill in the outline

Repeat for each additional color and let dry.



With the white icing, make a circle on the semi-dry cookie



Pipe a line down the center of the circle



Pipe a triangle shape in the circle and across the line



Your peace sign is complete!



## decorate: flower power cookie

Can you make a whole set around one cookie design? I say yes! Use whatever colors you want on these wavy flowers!

> Outline the cookie with a line of white icing



Fill in with