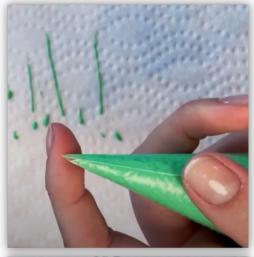

## cut the end of your piping bag

When you're ready to decorate, grab your piping bag and flatten out the end, placing the seam face up. This will allow you to cut a straight line on the end of the piping bag, creating a circle for the icing flows through it.

Start by cutting a small amount off the end and test piping until you can pipe a line of icing without needing too much pressure.

If you end up cutting too much off, start over with a new bag!

Place the seam side up and flatten the tip of the bag