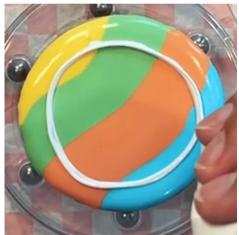

## decorate: peace sign cookie

What could be more emblematic of the hippie era than a peace sign? I recommend starting with these cookies so they can dry before adding the peace sign.

> Using an edible pen or your scribe, draw out the waves on the cookie

Outline each section you drew on (one color at a time)

Fill in the outline

Repeat for each additional color and let dry.

With the white icing, make a circle on the semi-dry cookie

Pipe a line down the center of the circle