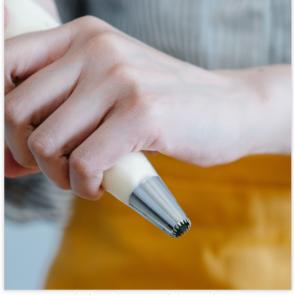

#### bag the icing

Majority of the time, you will want to put all of your different icing colors and consistencies into their own tipless piping bag. Tipless piping bags are one time use piping bags that do not require a piping tip in order to be used. Instead you cut the tip of your piping bag to the desired size or shape.

## cut the end of your piping bag

When you're ready to decorate, grab your piping bag and flatten out the end, placing the seam face up. This will allow you to cut a straight line on the end of the piping bag, creating a circle for the icing flows through it.