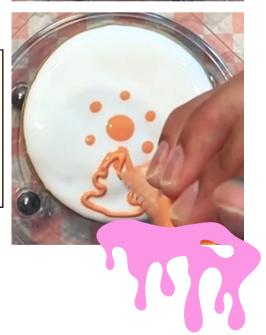

Use your scribe to even out the thin layer

Place a dot of any color icing in the middle

With the same color, place 6 small dots surrounding the middle

On one small dot, pipe a wavy petal shape and fill

Repeat for all 6 dots