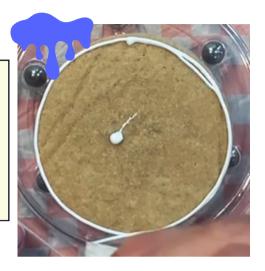

# fill your piping bag

Use a cup, open your piping bag, and place it inside

Pour your icing inside the piping bag

Once filled, pull up the sides of the bag, twist the end, and tie into a knot or clip the end

## cut the end of your piping bag

When you're ready to decorate, grab your piping bag and flatten out the end, placing the seam face up. This will allow you to cut a straight line on the end of the piping bag, creating a circle for the icing flows through it.