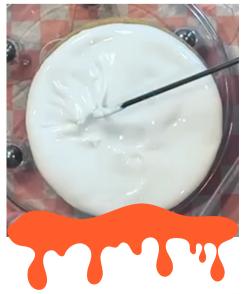

Outline each section you drew on (one color at a time)

Fill in the outline

Repeat for each additional color and let dry.

With the white icing, make a circle on the semi-dry cookie

Pipe a line down the center of the circle

Pipe a triangle shape in the circle and across the line

Your peace sign is complete!