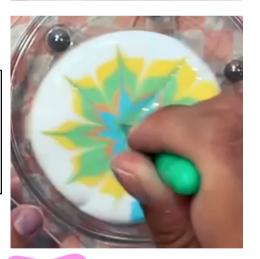

## decorate: tie dye cookie

You have a ton of freedom to play around with colors and styling with these cookies! Less swirl is more - learn from my mistake!

> Outline the cookie with a line of white icing

Swirl yellow icing (about half the swirl I show here)

Repeat with each color, multiple times (unlike mine!)

Use your scribe to drag out to in

Use your scribe to drag in to our

Shake your cookie to settle the icing

Your tie dye cookie is complete!