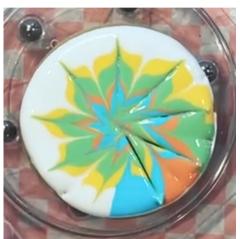

## decorate: tie dye cookie

You have a ton of freedom to play around with colors and styling with these cookies! Less swirl is more - learn from my mistake!

> Outline the cookie with a line of white icing

Swirl yellow icing (about half the swirl I show here)

Repeat with each color, multiple times (unlike mine!)

Use your scribe to drag out to in

Use your scribe to drag in to our

Shake your cookie to settle the icing

Your tie dye cookie is complete!