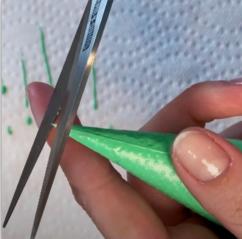

Start by cutting a small amount off the end and test piping until you can pipe a line of icing without needing too much pressure.

If you end up cutting too much off, start over with a new bag!

Place the seam side up and flatten the tip of the bag

Cut a small piece, straight across the end