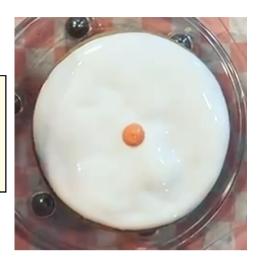

## decorate: flower power cookie

Can you make a whole set around one cookie design? I say yes! Use whatever colors you want on these wavy flowers!

> Outline the cookie with a line of white icing

Fill in with white icing, just barely covering the cookie