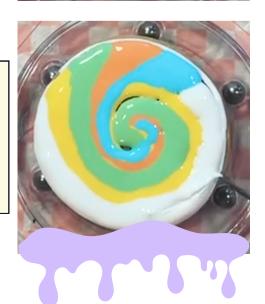

## decorate: tie dye cookie

You have a ton of freedom to play around with colors and styling with these cookies! Less swirl is more - learn from my mistake!

> Outline the cookie with a line of white icing

Swirl yellow icing (about half the swirl I show here)

Repeat with each color, multiple times (unlike mine!)

Use your scribe to drag out to in

Use your scribe to drag in to our

Shake your cookie to settle the icing

Your tie dye cookie is complete!