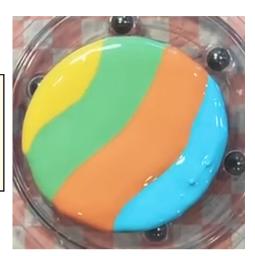

## decorate: peace sign cookie

What could be more emblematic of the hippie era than a peace sign? I recommend starting with these cookies so they can dry before adding the peace sign.

> Using an edible pen or your scribe, draw out the waves on the cookie

Outline each section you drew on (one color at a time)

Fill in the outline

Repeat for each additional color and let dry.

With the white icing, make a circle on the semi-dry cookie

Pipe a line down the center of the circle