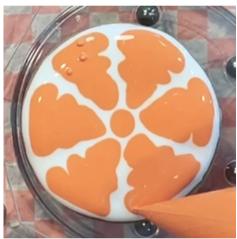

## decorate: flower power cookie

Can you make a whole set around one cookie design? I say yes! Use whatever colors you want on these wavy flowers!

> Outline the cookie with a line of white icing

Fill in with white icing, just barely covering the cookie

Use your scribe to even out the thin layer

Place a dot of any color icing in the middle

With the same color, place 6 small dots surrounding the middle

On one small dot, pipe a wavy petal shape and fill

Repeat for all 6 dots

Fill in any white spots in your petals by piping dots on them

Your flower power cookie is complete!