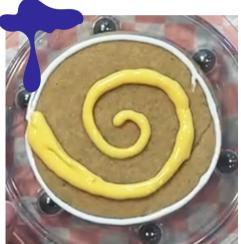

## decorate: tie dye cookie

You have a ton of freedom to play around with colors and styling with these cookies! Less swirl is more - learn from my mistake!

> Outline the cookie with a line of white icing

Swirl yellow icing (about half the swirl I show here)

Repeat with each color, multiple times (unlike mine!)

Use your scribe to drag out to in

Use your scribe to drag in to our

Shake your cookie to settle the icing

Your tie dye cookie is complete!