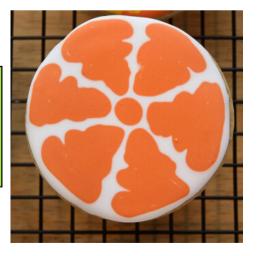

## decorate: flower power cookie

Can you make a whole set around one cookie design? I say yes! Use whatever colors you want on these wavy flowers!

> Outline the cookie with a line of white icing

Fill in with white icing, just barely covering the cookie

Use your scribe to even out the thin layer

Place a dot of any color icing in the middle

With the same color, place 6 small dots surrounding the middle

On one small dot, pipe a wavy petal shape and fill

Repeat for all 6 dots

Fill in any white spots in your petals by piping dots on them

Your flower power cookie is complete!