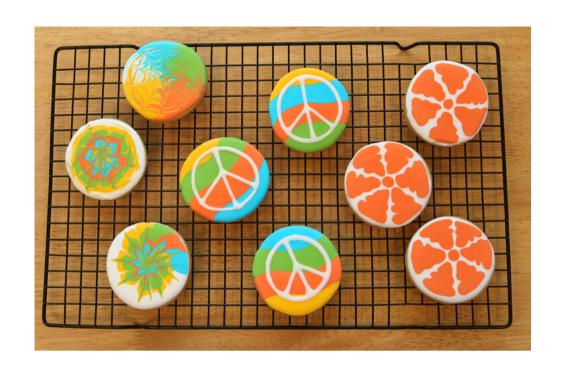

## decorate: tie dye cookie

You have a ton of freedom to play around with colors and styling with these cookies! Less swirl is more - learn from my mistake!

> Outline the cookie with a line of white icing

Swirl yellow icing (about half the swirl I show here)

Repeat with each color, multiple times (unlike mine!)

Use your scribe to drag out to in

Use your scribe to drag in to our

Shake your cookie to settle the icing

Your tie dye cookie is complete!

## decorate: peace sign cookie

What could be more emblematic of the hippie era than a peace sign? I recommend starting with these cookies so they can dry before adding the peace sign.

> Using an edible pen or your scribe, draw out the waves on the cookie

Outline each section you drew on (one color at a time)

Fill in the outline

Repeat for each additional color and let dry.

With the white icing, make a circle on the semi-dry cookie

Pipe a line down the center of the circle

Pipe a triangle shape in the circle and across the line

Your peace sign is complete!

## decorate: flower power cookie

Can you make a whole set around one cookie design? I say yes! Use whatever colors you want on these wavy flowers!

> Outline the cookie with a line of white icing

Fill in with white icing, just barely covering the cookie

Use your scribe to even out the thin layer

Place a dot of any color icing in the middle

With the same color, place 6 small dots surrounding the middle

On one small dot, pipe a wavy petal shape and fill

Repeat for all 6 dots

Fill in any white spots in your petals by piping dots on them

Your flower power cookie is complete!