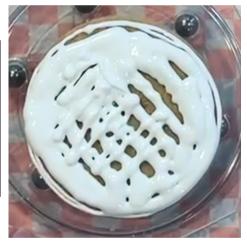

## decorate: tie dye cookie

You have a ton of freedom to play around with colors and styling with these cookies! Less swirl is more - learn from my mistake!

> Outline the cookie with a line of white icing

Swirl yellow icing (about half the swirl I show here)

Repeat with each color, multiple times (unlike mine!)

Use your scribe to drag out to in

Use your scribe to drag in to our

Shake your cookie to settle the icing