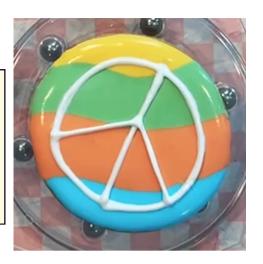

Outline each section you drew on (one color at a time)

Fill in the outline

Repeat for each additional color and let dry.

With the white icing, make a circle on the semi-dry cookie

Pipe a line down the center of the circle

Pipe a triangle shape in the circle and across the line

Your peace sign is complete!