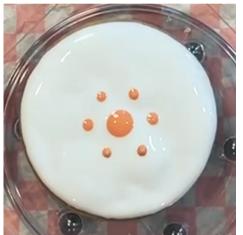

Use your scribe to even out the thin layer

Place a dot of any color icing in the middle

With the same color, place 6 small dots surrounding the middle

On one small dot, pipe a wavy petal shape and fill

Repeat for all 6 dots