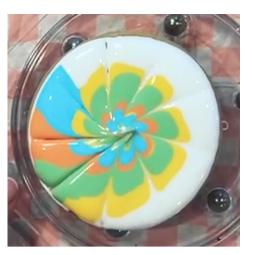

## decorate: tie dye cookie

You have a ton of freedom to play around with colors and styling with these cookies! Less swirl is more - learn from my mistake!

> Outline the cookie with a line of white icing

Swirl yellow icing (about half the swirl I show here)

Repeat with each color, multiple times (unlike mine!)

Use your scribe to drag out to in

Use your scribe to drag in to our

Shake your cookie to settle the icing

Your tie dye cookie is complete!