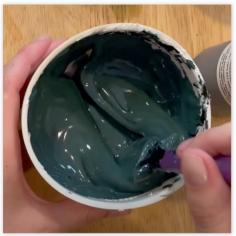

This is a 20 second icing. It's names come from the amount of time it takes the icing to "settle" or level out on a cookie.

After you've mixed in the food coloring, add a little bit of water at a time (I tend to do 1/4 - 1/2 teaspoon) until you get to the right consistency.

The 20 second consistency will take 20 seconds to settle after you run a spoon or knife through it. You can also lift a small amount with a spatula and see how it runs off, like Elmer's Glue.

This consistency is thick enough to create its own "edge" so the icing doesn't run over the side of a cookie (replacing the need for a "line" consistency), but also thin enough to fill a cookie like a "flood" consistency would.

It also allows you to do "wet on wet" decorating, where you place different colors of icing that are the same consistency on or near one another to decorate.

20 second icing Before adding water and then at the right consistency