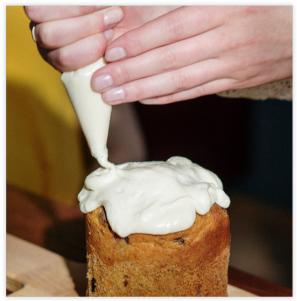

# fill your piping bag

Use a cup, open your piping bag, and place it inside

Pour your icing inside the piping bag

Once filled, pull up the sides of the bag, twist the end, and tie into a knot or clip the end

## cut the end of your piping bag

When you're ready to decorate, grab your piping bag and flatten out the end, placing the seam face up. This will allow you to cut a straight line on the end of the piping bag, creating a circle for the icing flows through it.