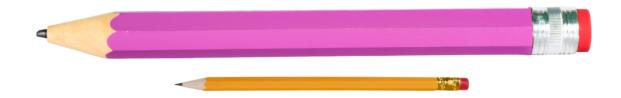

When doing more precise design work, like you'll do with this cookie set, it's easier for you to use smaller piping bags or to not fill your bag as full as possible. This allows you more hand dexterity.

It's like writing with a pencil, too big and you'll be more clumsy, thinner and smaller and you can write just fine!