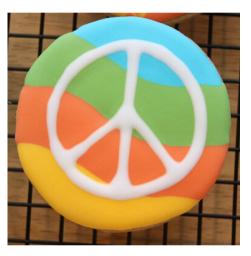

## decorate: peace sign cookie

What could be more emblematic of the hippie era than a peace sign? I recommend starting with these cookies so they can dry before adding the peace sign.

> Using an edible pen or your scribe, draw out the waves on the cookie

Outline each section you drew on (one color at a time)

Fill in the outline

Repeat for each additional color and let dry.

With the white icing, make a circle on the semi-dry cookie

Pipe a line down the center of the circle

Pipe a triangle shape in the circle and across the line

Your peace sign is complete!