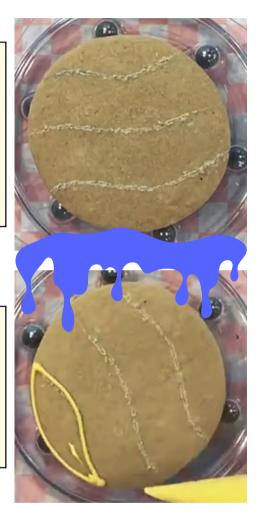

## decorate: peace sign cookie

What could be more emblematic of the hippie era than a peace sign? I recommend starting with these cookies so they can dry before adding the peace sign.

> Using an edible pen or your scribe, draw out the waves on the cookie

Outline each section you drew on (one color at a time)

Fill in the outline

Repeat for each additional color and let dry.

With the white icing, make a circle on the semi-dry cookie

Pipe a line down the center of the circle

Pipe a triangle shape in the circle and across the line

Your peace sign is complete!