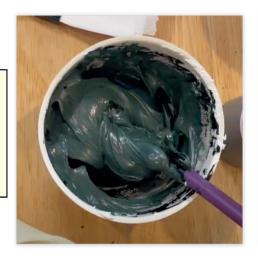

## mix the icing consistency

When using royal icing, the consistency of the icing allows you to do different decorations. Often what you see on social media or in recipes are two different icing consistencies, a line and a flood. But for these cookies, you'll have one consistency that sits between a line and a flood.

This is a 20 second icing. It's names come from the amount of time it takes the icing to "settle" or level out on a cookie.

After you've mixed in the food coloring, add a little bit of water at a time (I tend to do 1/4 - 1/2 teaspoon) until you get to the right consistency.

The 20 second consistency will take 20 seconds to settle after you run a spoon or knife through it. You can also lift a small amount with a spatula and see how it runs off, like Elmer's Glue.

This consistency is thick enough to create its own "edge" so the icing doesn't run over the side of a cookie (replacing the need for a "line" consistency), but also thin enough to fill a cookie like a "flood" consistency would.